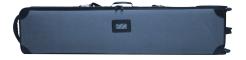

#### **Package Includes**

Aluminum Frame

Travel bag with wheels

Single or Double Sided Graphic Print

### **Graphic Specification**

113"W x 94"H

Graphic Turnaround Time is 2 business days for up to 2 sets

flat feet (14" length)

EZ Tube Silver Bag with wheels 48"Wx 12"H x 6"D