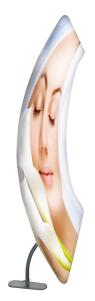

# **EZ TUBE DISPLAY 10FT ARCH**

#### **Product Features**

Sleek and "EZ", our tension fabric systems are a great alternative to standard backwall displays. Quickly assembled in just 5 minutes, slide the tubes together to make the frame and lock in place with a push button snap. Then, simply pull the pillowcase-like graphic over the frame and zip it shut. The zipper, hidden from view, tightens the stretch fabric beautifully displaying your images. Disassembled, the lightweight frame and graphic fits inside a compact silver bag. The EZ Tube is available in 5 sizes and different styles. Quantity Prices are also available on our website.

## **Graphic Material**

Stretch Fabric

#### **Graphic Finishing**

Sewn on the left, bottom, right and zipper on top.