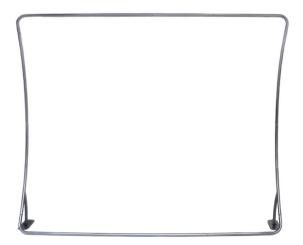

#### Construction

Aluminum Frame

| Display Dimension | 111"W x 90"H |
|-------------------|--------------|
| Graphic Size      | 113"W x 94"H |
|                   |              |