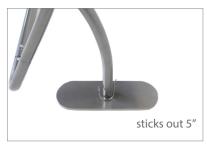

### **Graphic Specification**

113"W x 94"H

Graphic Turnaround Time is 2 business days for up to 2 sets

flat feet (14" length)

EZ Tube Silver Bag with wheels 48"Wx 12"H x 6"D